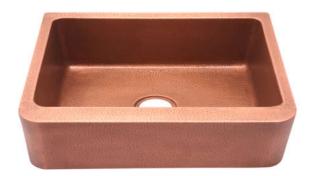

## 33" AVENA SINGLE BOWL FARMER SINK

Cat. No FSCSB3116

W: 33"

D: 22"

H: 9-1/2"

\*Please do NOT cut hole without template or actual product.

## **Features:**

- ► Constructed of solid 16 gauge copper
- ► Hammered sink
- ▶ Rounded interior corners easy for cleaning
- ► Sink bowl has no internal welds
- ► Sink bottom angled to drainage
- ► Accommodates 3-1/2" drain
- ▶2-½" Front rim, 1-½" back and side rims
- ▶ Patina applied to copper using French hot process
- ► Hand polished finish
- ► Copper is a living finish and will patina over time

## Finish:

**AC** Antique Copper

Dimensions of fixture are nominal and may vary within the range of tolerances established by ANSI Standard A112.19.2. Dimensions and specifications subject to change without notice.