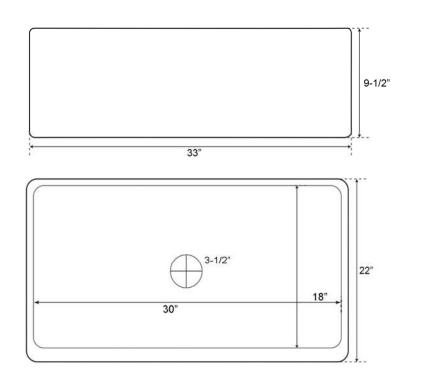

## 33" AVENA SINGLE BOWL FARMER SINK

Cat. No FSCSB3116

W: 33"

D: 22"

H: 9-1/2"

\*Please do NOT cut hole without template or actual product.

## **Interior Dimensions:**

Basin Interior: 30" W x 18" D

Interior depth: 9"