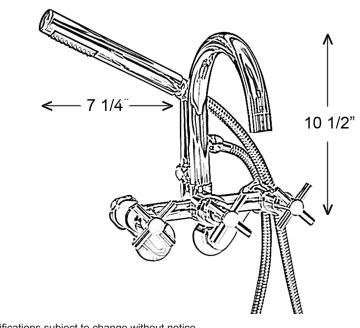

## TUB WALL MOUNT FILLER WITH HANDSHOWER

L: 11-5⁄8" H: 10-1⁄2" Cat. No.

7088

## Features:

- ► Solid Brass Construction
- ► ¼" Turn ceramic disc cartridges
- ► Gooseneck Spout
- ▶ Spout reach is 6-1/2"
- ► Wand style hand shower
- ► Couplers Included
- ►7" Centers
- Swing arm couplers (4501) can be purchased separately to convert to adjustable centers
- ► 60" Handshower hose
- ► Vacuum breaker for handshower sold separately (7999)
- ► Handshower flow rate is 1.6 GPM
- ▶ Spout flow rate is 7.25 GPM at 80 psi
- ► Available in 4 finishes
- ► Wall to tap of spout: 10-1/2"