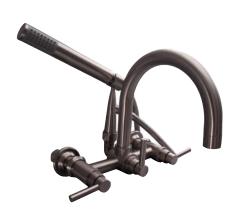

## TUB WALL MOUNT FILLER WITH HANDSHOWER

L: 11-5⁄8" H: 10-1⁄2" Cat. No.

7088

## Features:

- ► Solid Brass Construction
- ► ¼" Turn ceramic disc cartridges
- ► Gooseneck Spout
- ▶ Spout reach is 6-1/2"
- ► Wand style hand shower
- ► Couplers Included
- ►7" Centers
- Swing arm couplers (4501) can be purchased separately to convert to adjustable centers
- ► 60" Handshower hose
- ► Vacuum breaker for handshower sold separately (7999)
- ► Handshower flow rate is 1.6 GPM
- ▶ Spout flow rate is 7.25 GPM at 80 psi
- ► Available in 4 finishes
- ► Wall to tap of spout: 10-1/2"