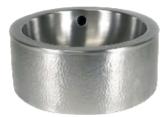

### Finishes:

AC Hammered Antique Copper **PE** Hammered Pewter

Compliance Certification Material is consistent with UNS C81100 Copper Casting Alloy with respect to chemical composition.

Dimensions of fixture are nominal and may vary within the range of tolerances established.