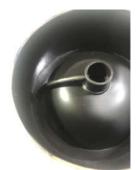

## **Basin Dimensions:**

| Diameter: | 15"    |
|-----------|--------|
| Height:   | 6-1/8" |

**Overflow fitting close-up** 