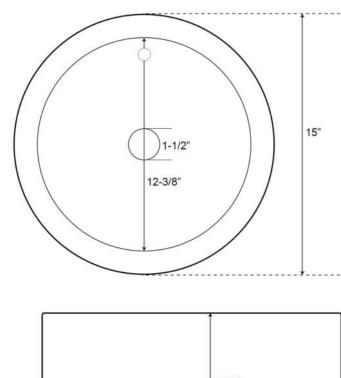

## **Basin Dimensions:**

| Diameter: | 15"    |
|-----------|--------|
| Height:   | 6-1/8" |

**Overflow fitting close-up** 

#### **Interior Dimensions:**

Basin Interior Diameter: Basin Depth:

6851

12-3/8"

4-1/4"