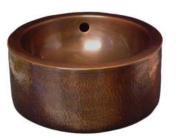

# **COLBRAN COPPER DOUBLE WALL BASIN**

Cat. No.

BARCLAY

### Finishes:

AC Hammered Antique Copper **PE** Hammered Pewter

Compliance Certification Material is consistent with UNS C81100 Copper Casting Alloy with respect to chemical composition.

Dimensions of fixture are nominal and may vary within the range of tolerances established.