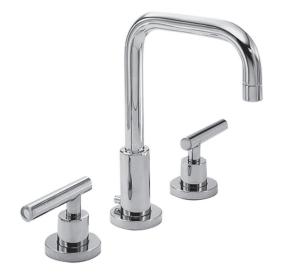

#### **Features**

- Solid brass construction
- · Brass valve bodies
- Quarter-turn washerless ceramic disc valve cartridges
- Spout assembly with integral supply hoses
- Pop-up drain with tailpiece
- 6.00" (15.2 cm) spout height at outlet
- 6.13" (15.6 cm) spout reach (c-c)
- For 8" (20.3 cm) centers Maximum 20" (50.8 cm)
- ADA Compliant
- 1.2 GPM (4.5 LPM) Max

#### Product Specification Add "Color / Finish" suffix to Model number, below.

The two-handle Widespread Lavatory Faucet shall be made of solid brass construction. Faucet shall incorporate a spout assembly with integral supply hoses and feature brass valve bodies with quarter-turn washerless ceramic disc valve cartridges. Faucet shall have a 1.2 gallon (4.5 liter) per minute maximum flow rate. Product shall be for 8" (20.3 cm) centers - Maximum 20" (50.8 cm). Product shall incorporate a 6.00" (15.2 cm) spout height at outlet and a 6.13" (15.6 cm) spout reach (c-c). Faucet shall include a pop-up drain with tailpiece and incorporate ADA compliant contemporary lever handles. Widespread Lavatory Faucet shall be Newport Brass Model 1400L/\_\_\_\_.

East Square Widespread Lavatory Faucet 1400L