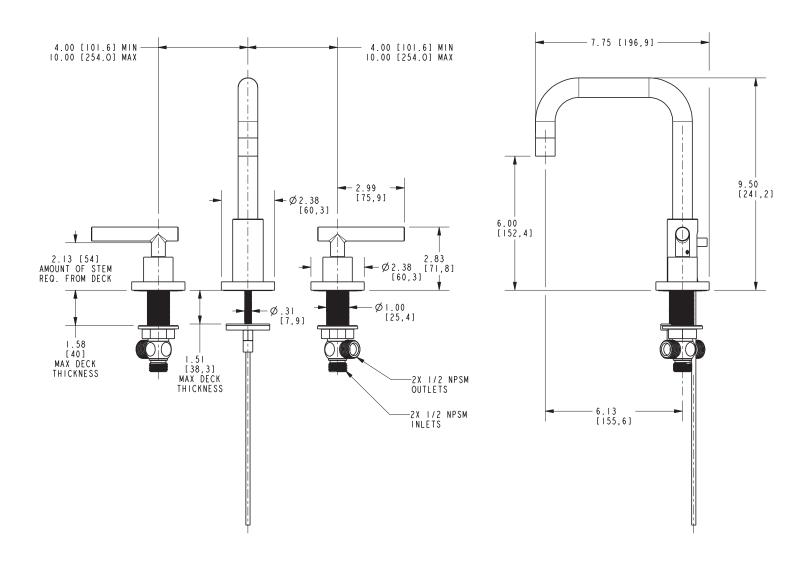

#### **PRODUCT DIMENSIONS** (Units are in inches)

Product Dimensions are provided for reference only. For specific product installation guidelines, please reference the Installation Instructions of the product being installed.