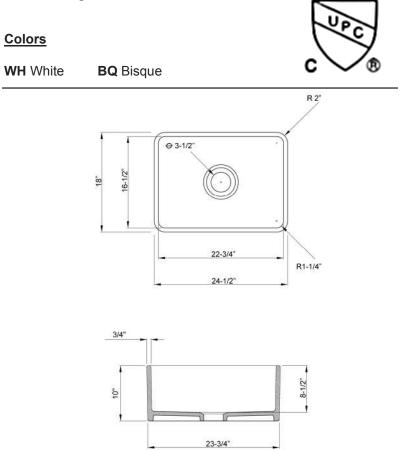

## Interior Dimensions:

Basin Interior:  $22-\frac{3}{4}$  W x 16- $\frac{1}{2}$  D Basin Depth:  $8-\frac{1}{2}$ 

## Features:

- Constructed of fine fireclay for beauty and durability
- ► Finely crafted in Italy
- ► Fireclay provides a smooth, waveless surface
- Non-porous surface resists heat, stains and cracking
- ► Sides and front have ¾" rim
- ► 3- <sup>1</sup>/<sub>2</sub>" center drain openings
- Sink is finished in four sides
- ► Available in 2 colors
- ► Wire Grid to be purchased seaprately
- ► IAPMO tested & approved for UPC,IPC and National Plumbing code of Canada.