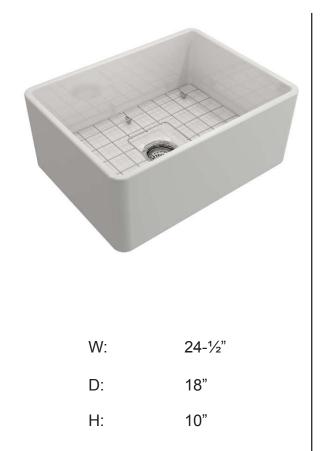

## 24" CALIXO SINGLE BOWL FARMER SINK

Cat. No FSSB1038

## Interior Dimensions:

Basin Interior:  $22-\frac{3}{4}$  W x 16- $\frac{1}{2}$  D Basin Depth:  $8-\frac{1}{2}$ 