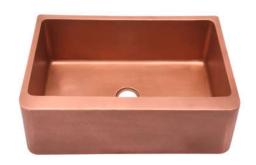

## 35" BARROCA SINGLE BOWL FARMER SINK

Cat. No FSCSB3110

W: 36"

D: 22"

H: 9-½"

\*Please do NOT cut hole without template or actual product.

## **Features:**

- ► Constructed of solid 16 gauge copper
- ► Hammered front
- ► Rounded interior corners easy for cleaning
- ► Sink bowl has no internal welds
- ► Sink bottom angled to drainage
- ► Accommodates 3-1/2" drain
- ► Front rim 2-5/8", side and back rims 1-1/2"
- ▶ Patina applied to copper using French hot process
- ► Hand polished finish
- ► Copper is a living finish and will patina over time