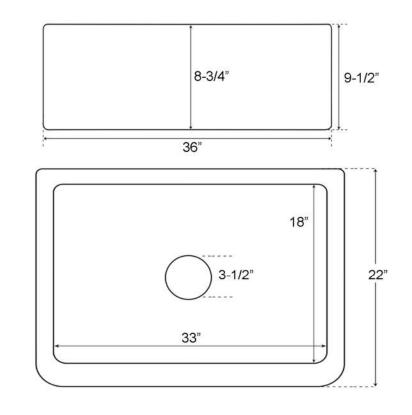

## 35" BARROCA SINGLE BOWL FARMER SINK

Cat. No FSCSB3110

W: 36"

D: 22"

H: 9-½"

\*Please do NOT cut hole without template or actual product.

## **Interior Dimensions:**

Basin Interior: 33" W x 18" D

Basin depth: 8-3/4"